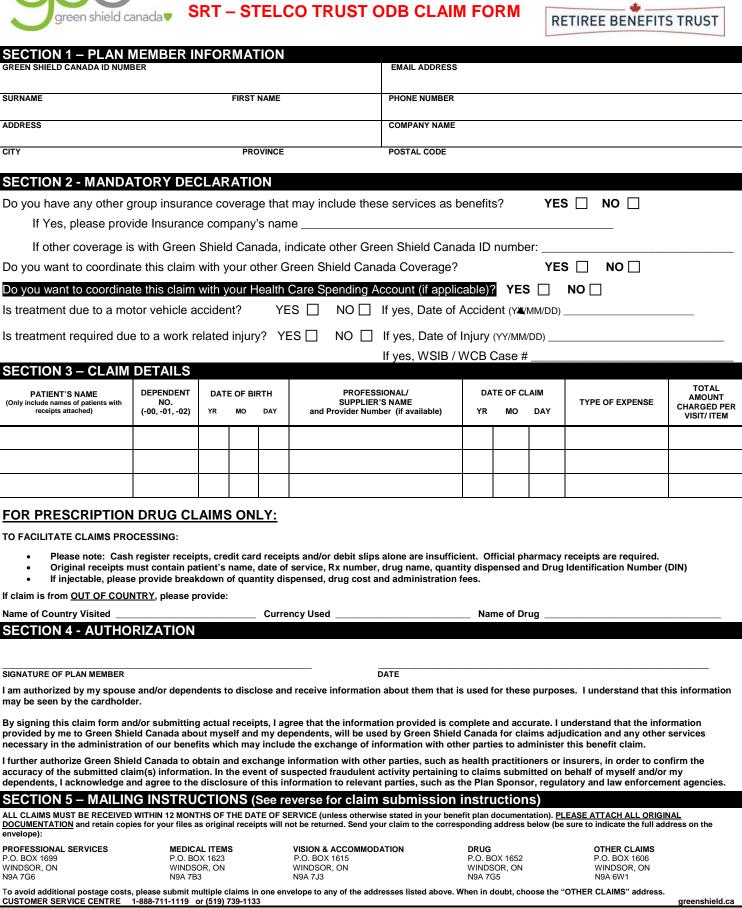

SURNAME

ADDRESS

CITY

## **GENERAL CLAIM SUBMISSION FORM**

STELCO

envelope):

N9A 7G6

## GREEN SHIELD CANADA CLAIM SUBMISSION INSTRUCTIONS Please call our Customer Service Centre at 1-888-711-1119 if you require any assistance in completing this form. Please ensure that you always provide your Green Shield Canada ID Number in full, including suffix (ie. 00, 01, etc.)